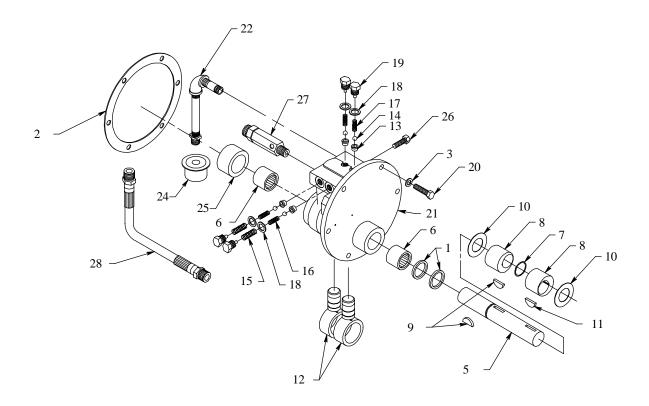

## MODEL 20 PUMP PARTS LIST

| NO. | PART<br>NO. | QTY.<br>REQ. |                               | NO.                                                                                                                  | PART<br>NO. | QTY.<br>REQ. | PART DESCRIPTION                   |
|-----|-------------|--------------|-------------------------------|----------------------------------------------------------------------------------------------------------------------|-------------|--------------|------------------------------------|
|     | 1433        |              | SEAL KIT                      | 18                                                                                                                   | 1009        | 4            | WASHER                             |
| 1   | 1028        | 2            | OIL SEAL                      | 19                                                                                                                   | 1008        | 4            | PORT STUD                          |
| 2   | 1012        | 1            | PUMP GASKET                   |                                                                                                                      |             |              | REMAINING PUMP PARTS               |
| 3   | 1030        | 6            | ALUMINUM WASHER               | 20                                                                                                                   | 1025        |              | CAR CONTING                        |
|     | 1430        |              | SHAFT AND BEARING KIT         | 20                                                                                                                   | 1035        | 6            | CAP SCREWS                         |
| 5   | 1002        | 1            | SHAFT                         | 21                                                                                                                   | 1059        |              | PUMP CASTING (Not Sold Seperately) |
| 6   | 1023        | 2            | NEEDLE BEARING                | 22                                                                                                                   | 1664        | 1            | INTAKE PIPE                        |
| 7   | 29466A      | 1            | SPIROLOX RING                 | 24                                                                                                                   | 2664        | 1            | INTAKE SCREEN                      |
|     |             | -            |                               | 25                                                                                                                   | 1033        | 1            | REAR BEARING HOUSING               |
| 8   | 1004        | 2            | ECCENTRICS                    | 26                                                                                                                   | 1040        | 1            | HOUSING SET SCREW & NUT            |
| 9   | 1026        | 2            | KEY, ECCENTRIC                | 27                                                                                                                   | 1060        | 1            | RELIEF VALVE (SPECIFY PUMP MODEL,  |
| 10  | 1055        | 3            | NYLON THRUST WASHER           |                                                                                                                      |             |              | SERIAL#, PRESS. & RPM)             |
| 11  | 1027        | 1            | KEY                           | 28                                                                                                                   |             |              | HOSE - SPECIFY RESERVOIR SIZE      |
|     | 1431        |              | PISTON and CONNECTING ROD KIT | WHEN ORDERING                                                                                                        |             |              |                                    |
| 12  | 1006        | 2            | PISTON and ROD ASSEMBLY       |                                                                                                                      |             |              |                                    |
|     | 1432        |              | INTAKE and EXHAUST VALVE KIT  |                                                                                                                      |             |              |                                    |
| 13  | 1043        | 4            | SEAT                          |                                                                                                                      |             |              |                                    |
| 14  | 1015        | 4            | BALL                          |                                                                                                                      |             |              |                                    |
| 15  | 1041        | 2            | CAGE SPRING                   | NOTE: LETTER CODE INDICATES RELIEF PRESS. SETTING AND                                                                |             |              |                                    |
| 16  | 2264        | 2            | EXHAUST SPRING                | IS LOCATED ON REAR MAIN BEARING HOUSING. NEW                                                                         |             |              |                                    |
| 17  | 1016        | 2            | INTAKE SPRING                 | VALVE GASKETS ARE RECOMMENDED WHEN<br>REPLACING PUMP. THE PUMP MODEL # AND SERIAL #<br>ARE LOCATED ON FRONT OF PUMP. |             |              |                                    |