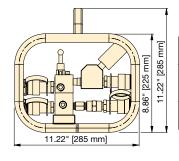

-ACTING MANIFOLDS

MANIFOLD ASSEMBLY INCLUDES GAUGES AND FRAME FOR IMPROVED SAFETY









## 4-WAY MANIFOLD ASSEMBLY COMPLETE WITH GAUGES

- 4 x Glycerine filled, 10,000 psi gauges allow operators to work safely
- All protected by the robust protection frame
- Enerpac's CR400 female couplers on all ports allow the manifold to be quickly connected to up to 4 cylinders

## ▼ AMGC 41



| Model<br>Number | Advance |        | Retract |        | Weight |      |
|-----------------|---------|--------|---------|--------|--------|------|
|                 | Inlet   | Outlet | Inlet   | Outlet | Lbs.   | Kg.  |
| AMGC41          | 1       | 4      | -       | -      | 23.8   | 10,8 |
| AMGC42          | 1       | 4      | 1       | 4      | 38.3   | 17,4 |

## ▼ Front and rear view AMGC 42