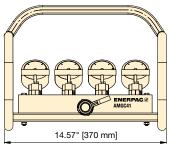

## ▼ AMGC 41

| Model<br>Number | Advance |        | Retract |        | Weight |      |
|-----------------|---------|--------|---------|--------|--------|------|
|                 | Inlet   | Outlet | Inlet   | Outlet | Lbs.   | Kg.  |
| AMGC41          | 1       | 4      | -       | -      | 23.8   | 10,8 |
| AMGC42          | 1       | 4      | 1       | 4      | 38.3   | 17,4 |