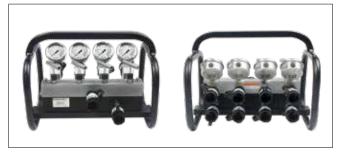

DOUBLE-ACTING MANIFOLDS

MANIFOLD ASSEMBLY INCLUDES GAUGES AND FRAME FOR IMPROVED SAFETY









## 4-WAY MANIFOLD ASSEMBLY COMPLETE WITH GAUGES

- 4 x Glycerine filled, 10,000 psi gauges allow operators to work safely
- All protected by the robust protection frame
- Enerpac's CR400 female couplers on all ports allow the manifold to be quickly connected to up to 4 cylinders

## ▼ AMGC 41



| Model<br>Number | Advance |        | Retract |        | Weight |      |
|-----------------|---------|--------|---------|--------|--------|------|
|                 | Inlet   | Outlet | Inlet   | Outlet | Lbs.   | Kg.  |
| AMGC41          | 1       | 4      | -       | -      | 23.8   | 10,8 |
| AMGC42          | 1       | 4      | 1       | 4      | 38.3   | 17,4 |

## ▼ Front and rear view AMGC 42