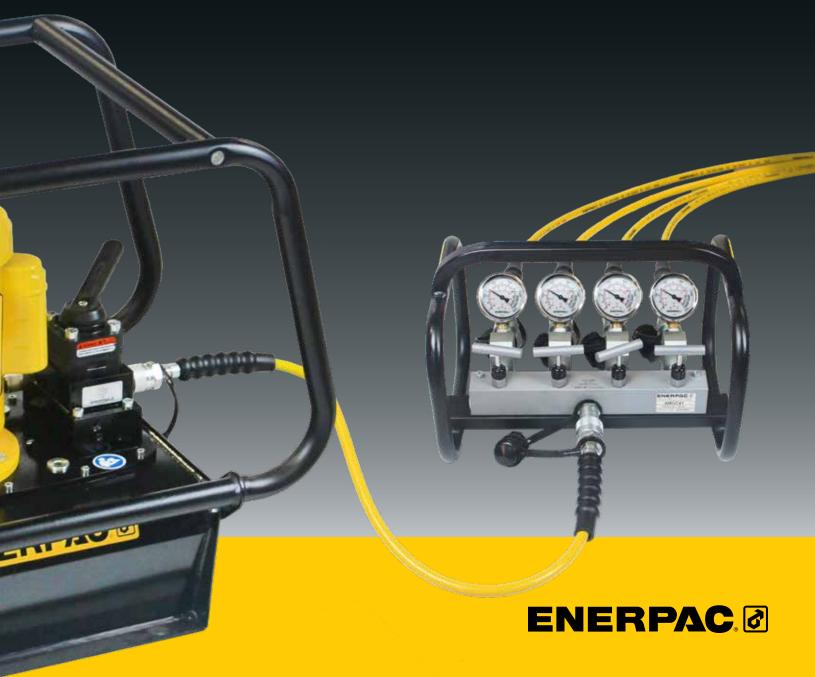

## AMGC-SERIES SINGLE- & DOUBLE-ACTING MANIFOLDS

MANIFOLD ASSEMBLY INCLUDES GAUGES AND FRAME FOR IMPROVED SAFETY

## 4-WAY MANIFOLD ASSEMBLY COMPLETE WITH GAUGES

- 4 x Glycerine filled, 10,000 psi gauges allow operators to work safely
- All protected by the robust protection frame
- Enerpac's CR400 female couplers on all ports allow the manifold to be quickly connected to up to 4 cylinders

## ▼ AMGC 41

| Model<br>Number | Advance |        | Retract |        | Weight |      |
|-----------------|---------|--------|---------|--------|--------|------|
|                 | Inlet   | Outlet | Inlet   | Outlet | Lbs.   | Kg.  |
| AMGC41          | 1       | 4      | -       | -      | 23.8   | 10,8 |
| AMGC42          | 1       | 4      | 1       | 4      | 38.3   | 17,4 |