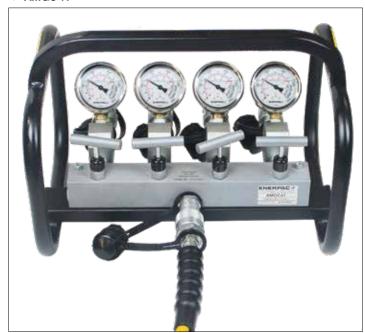

## 4-WAY MANIFOLD ASSEMBLY COMPLETE WITH GAUGES

- 4 x Glycerine filled, 10,000 psi gauges allow operators to work safely
- All protected by the robust protection frame
- Enerpac's CR400 female couplers on all ports allow the manifold to be quickly connected to up to 4 cylinders

## ▼ AMGC 41

| Model<br>Number | Advance |        | Retract |        | Weight |      |
|-----------------|---------|--------|---------|--------|--------|------|
|                 | Inlet   | Outlet | Inlet   | Outlet | Lbs.   | Kg.  |
| AMGC41          | 1       | 4      | -       | -      | 23.8   | 10,8 |
| AMGC42          | 1       | 4      | 1       | 4      | 38.3   | 17,4 |