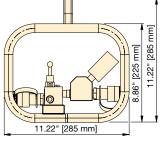

## ▼ AMGC 41

| Model<br>Number | Advance |        | Retract |        | Weight |      |
|-----------------|---------|--------|---------|--------|--------|------|
|                 | Inlet   | Outlet | Inlet   | Outlet | Lbs.   | Kg.  |
| AMGC41          | 1       | 4      | -       | -      | 23.8   | 10,8 |
| AMGC42          | 1       | 4      | 1       | 4      | 38.3   | 17,4 |