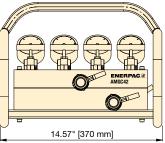

## 4-WAY MANIFOLD ASSEMBLY COMPLETE WITH GAUGES

- 4 x Glycerine filled, 10,000 psi gauges allow operators to work safely
- All protected by the robust protection frame
- Enerpac's CR400 female couplers on all ports allow the manifold to be quickly connected to up to 4 cylinders