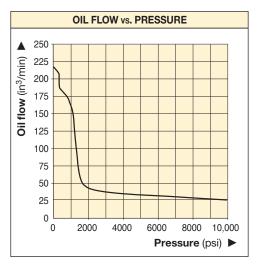

**0.8 gallon** Useable Reservoir Capacity:

0.5 gallon

Flow at Rated Pressure:

25 in<sup>3</sup>/min.

Maximum Operating Pressure: 10,000 psi

| Reservoir<br>Capacity | Model<br>Number | Output Flow Rate<br>(in <sup>3</sup> /min) |             |               | Valve<br>Type | Air<br>Pressure<br>Range | Air<br>Consumption | Sound<br>Level | Di   | <b>mensio</b><br>(in) | ons  | Weight<br>with<br>Oil |
|-----------------------|-----------------|--------------------------------------------|-------------|---------------|---------------|--------------------------|--------------------|----------------|------|-----------------------|------|-----------------------|
| (gal)                 |                 | No<br>Load                                 | 5000<br>psi | 10,000<br>psi |               | psi                      | (scfm)             | (dBA)          | L    | W                     | Н    | (lbs)                 |
| 0.8                   | LA2504TX-QR     | 214                                        | 34          | 25            | 4-way, 2-pos. | 65-100                   | 65                 | 87-90          | 17.1 | 9.8                   | 14.8 | 39.6                  |