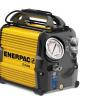

#### LA2504TX-QR, Hydraulic Torque Wrench Pump

#### LAT-Series Hydraulic Torque Wrench Pump

The Enerpac LAT Torque Wrench Pump combines

compact design and high productivity for bolting applications in areas hard to access with larger air powered pumps. Whether on an offshore platform, refinery or mine anywhere in the world, the pump is built for the toughest worksite environments. Featuring a proven Enerpac piston design, reinforced FRL support and air supply connection, the LAT will provide years of reliable service with fastening and breakout speeds to keep you on schedule and under budget.

**0.8 gallon** Useable Reservoir Capacity:

0.5 gallon

Flow at Rated Pressure:

25 in<sup>3</sup>/min.

Maximum Operating Pressure: 10,000 psi

| Reservoir<br>Capacity | Model<br>Number | Output Flow Rate<br>(in <sup>3</sup> /min) |             |               | Valve<br>Type | Air<br>Pressure<br>Range | Air<br>Consumption | Sound<br>Level | Di   | <b>mensio</b><br>(in) | ons  | Weight<br>with<br>Oil |
|-----------------------|-----------------|--------------------------------------------|-------------|---------------|---------------|--------------------------|--------------------|----------------|------|-----------------------|------|-----------------------|
| (gal)                 |                 | No<br>Load                                 | 5000<br>psi | 10,000<br>psi |               | psi                      | (scfm)             | (dBA)          | L    | W                     | Н    | (lbs)                 |
| 0.8                   | LA2504TX-QR     | 214                                        | 34          | 25            | 4-way, 2-pos. | 65-100                   | 65                 | 87-90          | 17.1 | 9.8                   | 14.8 | 39.6                  |