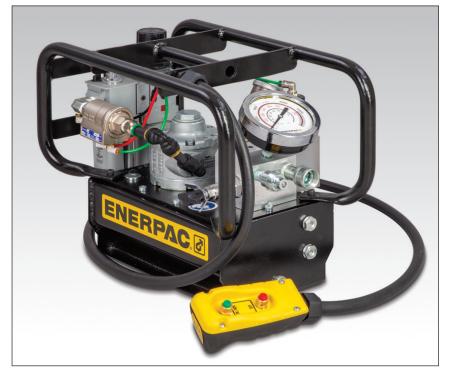

## LAT-Series, Air Hydraulic Torque Wrench Pump

LAT

Series

#### LAT-Series Hydraulic Torque Wrench Pump

The Enerpac LAT Torque Wrench Pump combines

compact design and high productivity for bolting applications in areas hard to access with larger air powered pumps. Whether on an offshore platform, refinery or mine anywhere in the world, the pump is built for the toughest worksite environments. Featuring a proven Enerpac piston design, reinforced FRL support and air supply connection, the LAT will provide years of reliable service with fastening and breakout speeds to keep you on schedule and under budget.