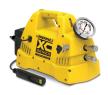

## LAT-Series, Air Hydraulic Torque Wrench Pump

LAT

Series

#### LAT-Series Hydraulic Torque Wrench Pump

The Enerpac LAT Torque Wrench Pump combines

compact design and high productivity for bolting applications in areas hard to access with larger air powered pumps. Whether on an offshore platform, refinery or mine anywhere in the world, the pump is built for the toughest worksite environments. Featuring a proven Enerpac piston design, reinforced FRL support and air supply connection, the LAT will provide years of reliable service with fastening and breakout speeds to keep you on schedule and under budget.

Rugged 1/2" air supply connection with integrated roll cage support

 Roll cage design supports and protects FRL

 Proven 3 piston design provides leading speed

 Skid Rail accessory bolts to bottom of reservoir to prevent wear from rough surfaces Part No. DD8365920K