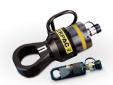

#### LA2504TX-QR, Hydraulic Torque Wrench Pump

#### LAT-Series Hydraulic Torque Wrench Pump

The Enerpac LAT Torque Wrench Pump combines

compact design and high productivity for bolting applications in areas hard to access with larger air powered pumps. Whether on an offshore platform, refinery or mine anywhere in the world, the pump is built for the toughest worksite environments. Featuring a proven Enerpac piston design, reinforced FRL support and air supply connection, the LAT will provide years of reliable service with fastening and breakout speeds to keep you on schedule and under budget.