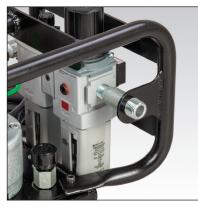

#### **Reduce Equipment Downtime**

- Roll cage with reinforcement to support and protect FRL
- Rugged 1/2" air supply connection with integrated roll cage support
- Key components are easy to access and service

#### **Standard Features**

- 15 foot pendant cord for mobility around work site
- 4" calibrated gauge with certificate, scale in psi and bar
- Roll cage and FRL

Rugged 1/2" air supply connection with integrated roll cage support

 Roll cage design supports and protects FRL

 Proven 3 piston design provides leading speed

 Skid Rail accessory bolts to bottom of reservoir to prevent wear from rough surfaces Part No. DD8365920K