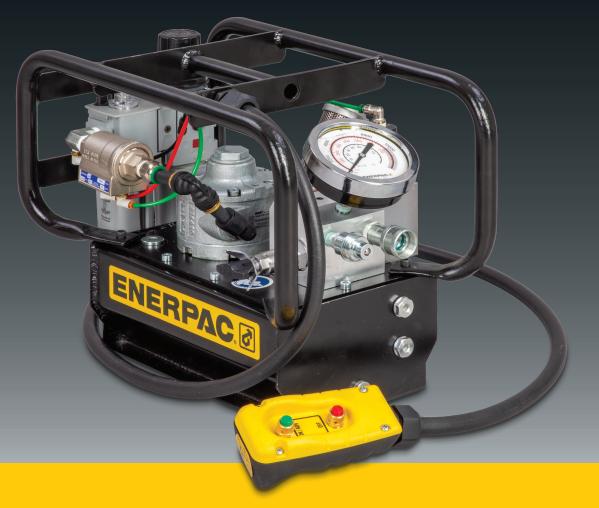

#### LA2504TX-QR, Hydraulic Torque Wrench Pump

#### **Standard Features**

- 15 foot pendant cord for mobility around work site
- 4" calibrated gauge with certificate, scale in psi and bar
- Roll cage and FRL

#### LAT-Series Hydraulic Torque Wrench Pump

The Enerpac LAT Torque Wrench Pump combines

compact design and high productivity for bolting applications in areas hard to access with larger air powered pumps. Whether on an offshore platform, refinery or mine anywhere in the world, the pump is built for the toughest worksite environments. Featuring a proven Enerpac piston design, reinforced FRL support and air supply connection, the LAT will provide years of reliable service with fastening and breakout speeds to keep you on schedule and under budget.

Rugged 1/2" air supply connection with integrated roll cage support

 Roll cage design supports and protects FRL

 Proven 3 piston design provides leading speed

 Skid Rail accessory bolts to bottom of reservoir to prevent wear from rough surfaces Part No. DD8365920K