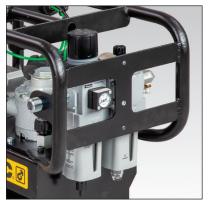

#### **Reduce Equipment Downtime**

- Roll cage with reinforcement to support and protect FRL
- Rugged 1/2" air supply connection with integrated roll cage support
- Key components are easy to access and service

#### **Standard Features**

- 15 foot pendant cord for mobility around work site
- 4" calibrated gauge with certificate, scale in psi and bar
- Roll cage and FRL

Rugged 1/2" air supply connection with integrated roll cage support

 Roll cage design supports and protects FRL

 Proven 3 piston design provides leading speed

 Skid Rail accessory bolts to bottom of reservoir to prevent wear from rough surfaces Part No. DD8365920K