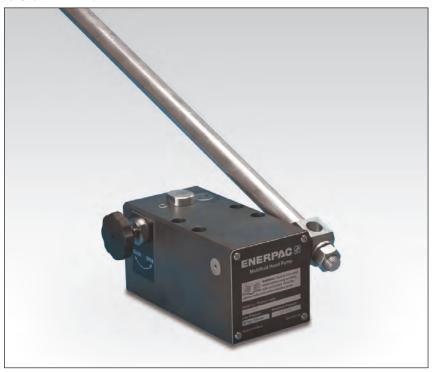

## **Multifluid Hand Pumps**

▼ Shown: **MP-110** 

- Superior corrosion resistance
- Impregnated aluminum anodized pump housing with stainless steel internal pumping components
- Standard Nitrile seals excellent for demineralized water, oil/water emulsions, water glycols, mineral oils, hydraulic fluids
- Custom EPDM seals available for use with Skydrol<sup>®</sup> or brake fluids
- Two-speed pumps up to 14,500 psi pressure
- Externally adjustable pressure-relief valve
- 1/4" NPTF gauge port

## ▼ MP-Series pumps are ideal for testing and filling applications.

**MP-10T** 

**MP Series** 

Reservoir Capacity:

2 gal. (optional)

Flow at Rated Pressure:

.12-1.28 in<sup>3</sup>/stroke

Maximum Operating Pressure: