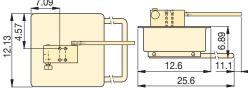

Also available is model number 11-400. 78 Page:

MP-110, 350, 700, 1000

- (1) Suction / Tank return port 3/8"-18 NPTF
- 2 Pressure port 3/8"-18 NPTF
- 3 Gauge port 1/4"-18 NPTF

| Pump<br>Type | Usable<br>Oil<br>Capacity | Model<br>Number | Pressure<br>Rating<br>(psi) |              | Oil Displacement<br>per Stroke<br>(in³) |              | Max.<br>Handle<br>Effort | Piston<br>Stroke | Weight |
|--------------|---------------------------|-----------------|-----------------------------|--------------|-----------------------------------------|--------------|--------------------------|------------------|--------|
|              | (in³)                     |                 | 1st<br>stage                | 2nd<br>stage | 1st<br>stage                            | 2nd<br>stage | (lbs)                    | (in)             | (lbs)  |
| Two<br>Speed | *                         | MP-110          | 500                         | 1500         | 3.2                                     | 1.28         | 99                       | 1.04             | 14.5   |
|              | *                         | MP-350          | 500                         | 5000         | 3.2                                     | .43          | 99                       | 1.04             | 14.5   |
|              | *                         | MP-700          | 500                         | 10,000       | 3.2                                     | .18          | 99                       | 1.04             | 14.5   |
|              | *                         | MP-1000         | 500                         | 14,500       | 3.2                                     | .12          | 99                       | 1.04             | 14.5   |