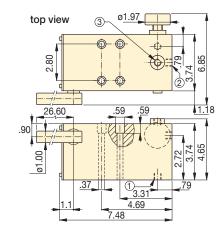

Also available is model number 11-400. 78 Page:

MP-110, 350, 700, 1000

- (1) Suction / Tank return port 3/8"-18 NPTF
- 2 Pressure port 3/8"-18 NPTF
- 3 Gauge port 1/4"-18 NPTF

| Pump<br>Type | Usable<br>Oil<br>Capacity | Model<br>Number | Pressure<br>Rating<br>(psi) |              | Oil Displacement<br>per Stroke<br>(in³) |              | Max.<br>Handle<br>Effort | Piston<br>Stroke | Weight |
|--------------|---------------------------|-----------------|-----------------------------|--------------|-----------------------------------------|--------------|--------------------------|------------------|--------|
|              | (in³)                     |                 | 1st<br>stage                | 2nd<br>stage | 1st<br>stage                            | 2nd<br>stage | (lbs)                    | (in)             | (lbs)  |
| Two<br>Speed | *                         | MP-110          | 500                         | 1500         | 3.2                                     | 1.28         | 99                       | 1.04             | 14.5   |
|              | *                         | MP-350          | 500                         | 5000         | 3.2                                     | .43          | 99                       | 1.04             | 14.5   |
|              | *                         | MP-700          | 500                         | 10,000       | 3.2                                     | .18          | 99                       | 1.04             | 14.5   |
|              | *                         | MP-1000         | 500                         | 14,500       | 3.2                                     | .12          | 99                       | 1.04             | 14.5   |